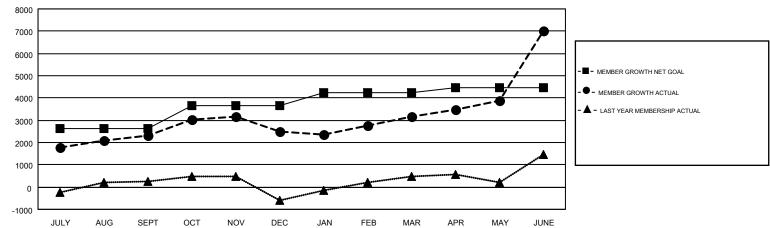

## GOALS AND ACTUAL MEMBERS CUMULATIVE

| DROPPED CLUBS: 62  DROPPED MEMBERS                         |       | 825 CLUBS OF 1022 ADDED 1 OR MORE NEW MEMBERS | GENDER DIST MALE FEMALE         | RIBUTION<br>27,283 (70.40%)<br>11,470 (29.60%) |   |
|------------------------------------------------------------|-------|-----------------------------------------------|---------------------------------|------------------------------------------------|---|
| DECEASED                                                   | 101   | CLICK HERE FOR CUMULATIVE                     | TOTAL FAMILY UNIT MEMBERS       |                                                | 0 |
| CLUB CANCELLED         1,391           OTHER         4,598 |       | MEMBERSHIP DATA                               | FAMILY MEMBERS PAYING HALF DUES |                                                | 0 |
| TOTAL                                                      | 6,090 |                                               | DUES                            |                                                |   |