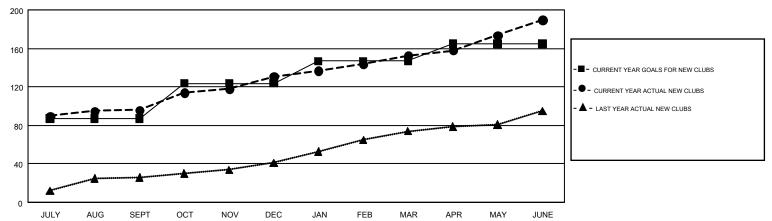

| 96        | 3             | JULY/AUG/SEPT         | 2,647                     | 3,500                   | 1,099                                        |  |
| OCT/NOV/DEC           | 37            | 35        | 36            | OCT/NOV/DEC           | 1,020                     | 1,657                   | 1,414                                        |  |
| JAN/FEB/MAR           | 23            | 22        | 7             | JAN/FEB/MAR           | 589                       | 1,814                   | 789                                          |  |
| APR/MAY/JUNE          | 18            | 37        | 16            | APR/MAY/JUNE          | 217                       | 6,816                   | 2,791                                        |  |

## GOALS AND ACTUAL NEW CLUBS CUMULATIVE



## GOALS AND ACTUAL MEMBERS CUMULATIVE



| DROPPED CLUBS: 62  DROPPED MEMBERS                         |       | 825 CLUBS OF 1022 ADDED 1 OR MORE NEW MEMBERS | GENDER DIST MALE FEMALE         | RIBUTION<br>27,283 (70.40%)<br>11,470 (29.60%) |   |
|------------------------------------------------------------|-------|-----------------------------------------------|---------------------------------|------------------------------------------------|---|
| DECEASED                                                   | 101   | CLICK HERE FOR CUMULATIVE                     | TOTAL FAMILY UNIT MEMBERS       |                                                | 0 |
| CLUB CANCELLED         1,391           OTHER         4,598 |       | MEMBERSHIP DATA                               | FAMILY MEMBERS PAYI